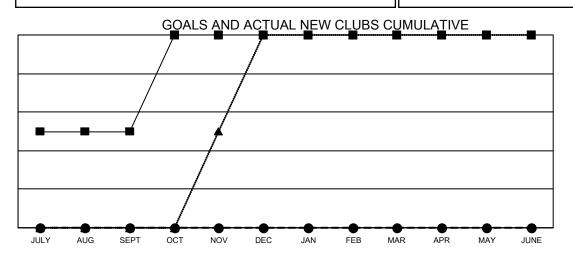

Clubs **RESULTS FOR 2022-2023** 

**NEW CLUBS** 

0

0

0

0

NEW CLUB GOAL

0

- ■- CURRENT YEAR GOALS FOR NEW CLUBS
- CURRENT YEAR ACTUAL NEW CLUBS
- ▲ LAST YEAR ACTUAL NEW CLUBS