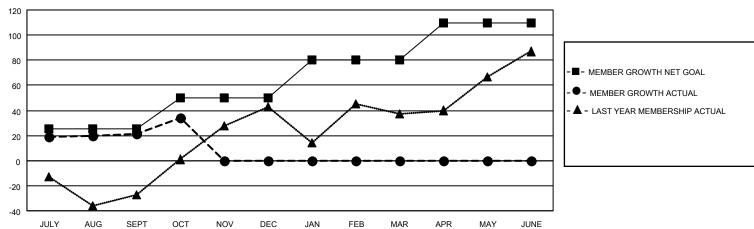

## Multiple District 49

Results as of: 10/31/2022 **LOCATION: ALASKA** 

|               | Members               |                   |   |                        |                          |  |  |
|---------------|-----------------------|-------------------|---|------------------------|--------------------------|--|--|
|               | RESULTS FOR 2022-2023 |                   |   |                        |                          |  |  |
| DROPPED CLUBS | QUARTER               | MEMBER GRO<br>GOA |   | MEMBER GROWT<br>ACTUAL | MEMBERS ACTUAL           |  |  |
| 0             | JULY/AUG/SE           | EPT 2             | 5 | 60                     | (including transfers) 33 |  |  |
| 0             | OCT/NOV/DE            | C 2               | 5 | 16                     | 3                        |  |  |
| 0             | JAN/FEB/MAF           | ₹ 3               | 0 | 0                      | 0                        |  |  |
| 0             | APR/MAY/JUI           | NE 3              | 0 | 0                      | 0                        |  |  |

## GOALS AND ACTUAL MEMBERS CUMULATIVE

| DROPPED CLUBS: 0 |    | 17 CLUBS OF 60 ADDED 1 OR MORE<br>NEW MEMBERS | GENDER DISTRIBUTION               |                |
|------------------|----|-----------------------------------------------|-----------------------------------|----------------|
|                  |    |                                               | MALE                              | 1,174 (58.41%) |
|                  |    |                                               | FEMALE                            | 824 (41.00%)   |
| DROPPED MEMBERS  |    |                                               | NON BINARY                        | 0 (0.00%)      |
| DECEASED         | 5  |                                               | PREFER NOT TO ANSWER              | 12 (0.60%)     |
| CLUB CANCELLED   | 0  |                                               | TOTAL FAMILY UNIT MEMBERS         | 442            |
| OTHER            | 31 | CLICK HERE FOR CUMULATIVE                     | TOTAL TAMILET ONT MEMBERS 442     |                |
| TOTAL            | 36 | MEMBERSHIP DATA                               | FAMILY MEMBERS PAYING HAL<br>DUES | F 230          |